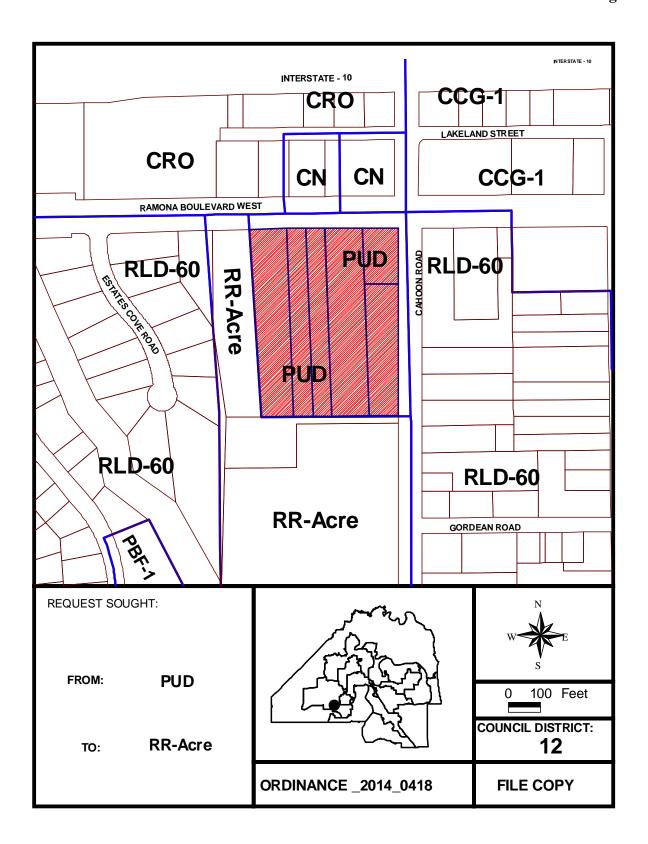

**Location:** 8158 Ramona Boulevard, West

between Cahoon Road and Estates Cove Road

Real Estate Numbers: 007023-0000, 007023-0010, 007020-0000, 007019-

0000, 007018-0010 and 007018-0020

Current Zoning District: Planned Unit Development (PUD 2005-686)

**Proposed Zoning District:** Residential Rural-Acre (RR-Acre)

Current Land Use Category: Neighborhood Commercial (NC)

**Proposed Land Use Category:** Low Density Residential (LDR)

**Planning District:** Northwest, District 5

City Council District: The Honorable Doyle Carter, District 12

Applicant/Agent: Atwill LLC

Fred Atwill

9001 Forest Acres Lane Jacksonville, Florida 32234

Owners: Ronwood Development Corp., Inc.

8323 Ramona Boulevard Jacksonville, Florida 32221

#### SURROUNDING LAND USE AND ZONING

The subject property is located on Ramona Boulevard. The area surrounding the subject site is characterized by a mix of residential, office and commercial uses. The surrounding uses, land use category and zoning are as follows:

| Adjacent          | Land Use | Zoning    | Current                      |
|-------------------|----------|-----------|------------------------------|
| <b>Properties</b> | Category | District  | Use                          |
| North             | RPI/CGC  | CRO/CCG-2 | Gas station, shopping center |
| East              | LDR      | RLD-60    | Church, single-family        |
| South             | LDR      | RR-Acre   | Single-family, pasture land  |

West LDR RR-Acre Single-family

The proposed rezoning will allow for a pattern of compatible land uses with a well-organized combination of residential and commercial uses that will facilitate the stability and viability of existing residential development.